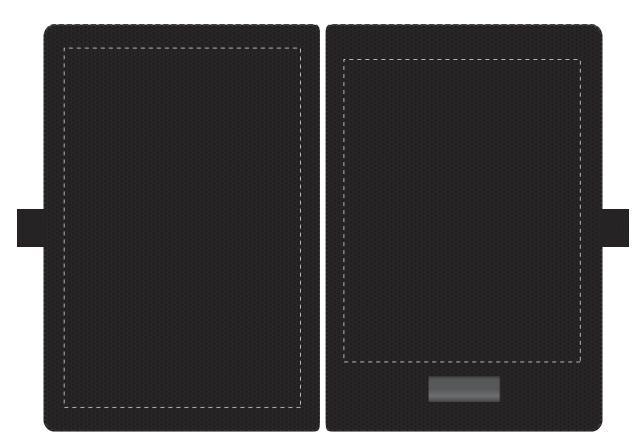

## **PANTONE REFERENCE(S)**

♣ Full Colour Printing

ARTWORK SCALE 50%

Product Image for visualisation - colours may vary

CENTRED TO PRINT AREA
CENTRED TO NOTEBOOK

\*\* Texture of material may be seen in print finish \*\*

- The dashed line is to demonstrate print area and will not appear on your printed item

  1. Your order will not go in to print and production time cannot be confirmed.
  - 1. Your order will not go in to print and production time cannot be confirmed, unless artwork has been approved via the online system.
  - 2. Once printed, artwork cannot be amended, mistakes must be rectified at visual stage.
  - 3. Claims for faulty goods will be honoured, only if the goods are returned to us. We will not issue credits/refunds for items that have been distributed. Please ensure that goods are satisfactory before distribution
  - 4. We are not responsible for delays during transit.

| ARTWORK SCALE 100%  Max print area: 160mm x 125mm | ARTWORK SCALE 100%  Max print area: 190mm x 125mm |
|---------------------------------------------------|---------------------------------------------------|
|                                                   |                                                   |
|                                                   |                                                   |
|                                                   |                                                   |
|                                                   |                                                   |
|                                                   |                                                   |
|                                                   |                                                   |
|                                                   |                                                   |
|                                                   |                                                   |
|                                                   |                                                   |
|                                                   |                                                   |
|                                                   |                                                   |
|                                                   |                                                   |
|                                                   |                                                   |
|                                                   |                                                   |
|                                                   |                                                   |
|                                                   |                                                   |
|                                                   |                                                   |
|                                                   |                                                   |
|                                                   |                                                   |
|                                                   |                                                   |